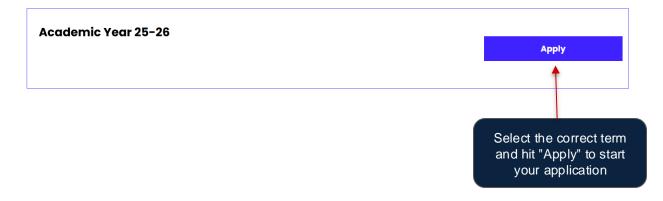

### **Step 2: Select the Correct Term of Housing Application**

#### **Application Term Selector**

Please select a term below to start or continue with your application.