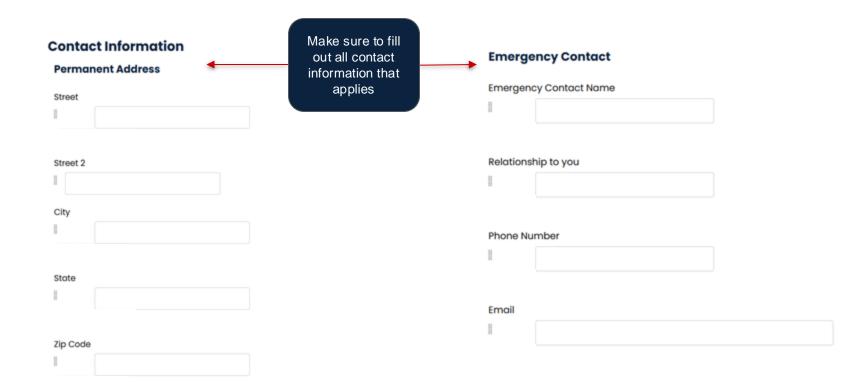

### **Step 3: Fill Out the Housing Application - Contact Information**

## **Step 3: Fill Out the Housing Application - Contact Information**

| Parent/Guardian Contact    |                     | Missing Person Contact      |
|----------------------------|---------------------|-----------------------------|
| Parent/Guardian First Name |                     | Missing Person Contact Name |
|                            |                     |                             |
| Parent/Guardian Last Name  |                     | Relationship to you         |
|                            |                     |                             |
| Relationship to you        | Contact information | for all                     |
| Relationship to you        | continues           | Email                       |
|                            |                     |                             |
| Email                      |                     | Phone Number                |
| I                          |                     |                             |
|                            |                     |                             |
| Phone Number               |                     | Street                      |
|                            |                     |                             |
| fire at                    |                     |                             |
| Street                     |                     | Street 2                    |
|                            |                     | 1                           |