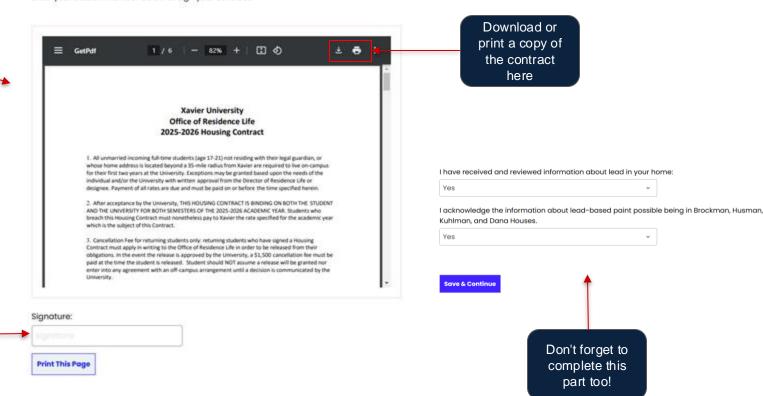

### **Step 4: Review & Sign the Housing Contract**

You can scroll to review the details of the contract

Once you reviewed contract & confirmed all previous steps, please enter your *FULL 9-digit student ID number* (000xxxxx) here as signature

#### **Rising Sophomore Process Contract**

Enter your student number below to sign your contract.