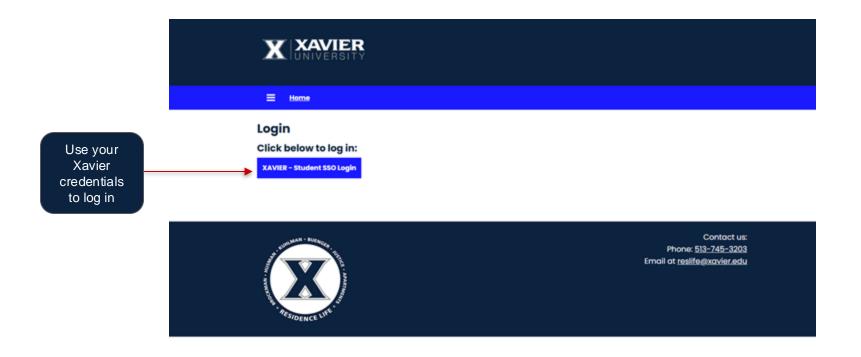

# **Rising Sophomore Housing Application Guidebook**



Welcome to the MyHousing Guidebook!

Here is all you need to know about how to submit your Rising Sophomore Housing Application on the new MyHousing system!

\*Remember you can always email the Office of Residence Life at <u>reslife@xavier.edu</u> or call 513-745-3203 if you have any questions!\*

### Step 1: Log into the *MyHousing* portal at xavier.edu/myhousing



### **Step 2: Select the Correct Term of Housing Application**



#### **Application Term Selector**

Please select a term below to start or continue with your application.



### **Step 3: Fill Out the Housing Application**



### **Step 3: Fill Out the Housing Application - Personal Information**

|                                                         | ≡ | Home | Housing Application | 9                                                                   |                                         |
|---------------------------------------------------------|---|------|---------------------|---------------------------------------------------------------------|-----------------------------------------|
|                                                         | _ |      |