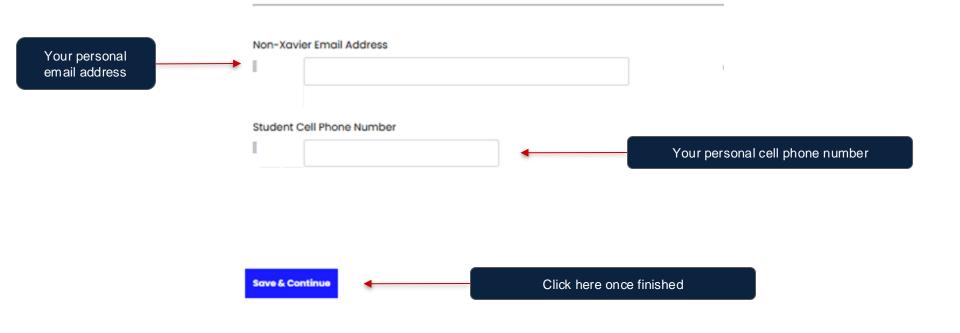

### **Step 3: Fill Out the Housing Application - Personal Information**

|                                                         | ≡ | Home | Housing Application | 9                                                                   |                                         |
|---------------------------------------------------------|---|------|---------------------|---------------------------------------------------------------------|-----------------------------------------|
|                                                         | _ |      |                     | ersonal Information<br>irst Name En                                 | ter your legal first name               |
|                                                         |   |      |                     | ast Name Etudent Number                                             | inter your family name                  |
|                                                         |   |      | I                   | Y                                                                   | our 9-digit student ID (i.e. 000xxxxxx) |
|                                                         |   |      |                     |                                                                     |                                         |
| If you have a preferred name                            |   |      |                     | lease select the pronouns you use:                                  |                                         |
| and any preferred<br>pronouns, please<br>list them here |   |      |                     | you selected Option Not Listed, please indicate your pronouns here: |                                         |

### **Step 3: Fill Out the Housing Application - Personal Information**