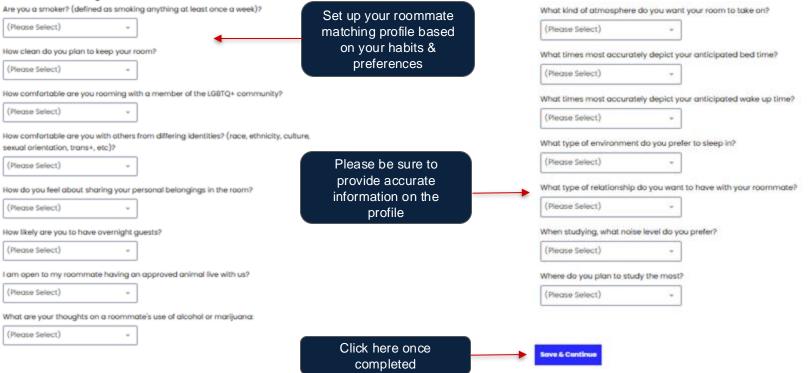

### Step 3: Fill Out the Housing Application - Roommate Matching Profile

#### **Roommate Matching Profile**

#### **Roommate Matching**