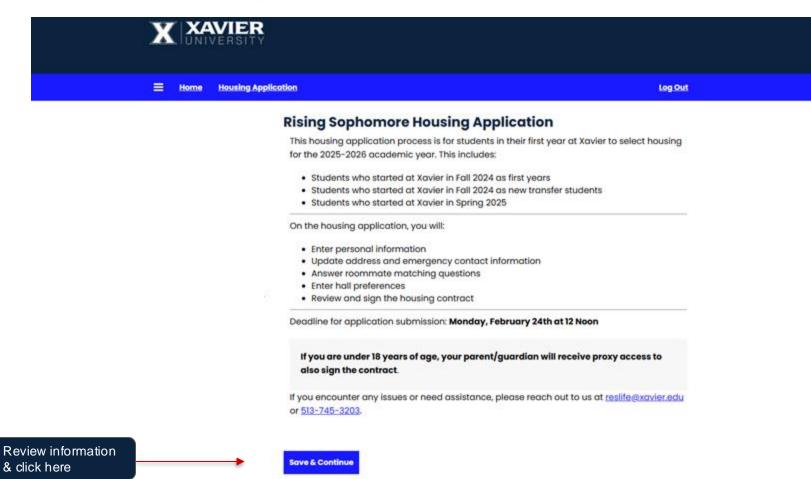

# **Rising Sophomore Housing Application Guidebook**



Welcome to the MyHousing Guidebook!

Here is all you need to know about how to submit your Rising Sophomore Housing Application on the new MyHousing system!

\*Remember you can always email the Office of Residence Life at <u>reslife@xavier.edu</u> or call 513-745-3203 if you have any questions!\*

### Step 1: Log into the *MyHousing* portal at xavier.edu/myhousing



### **Step 2: Select the Correct Term of Housing Application**



#### **Application Term Selector**

Please select a term below to start or continue with your application.



### **Step 3: Fill Out the Housing Application**



### **Step 3: Fill Out the Housing Application - Personal Information**

|                                                         | ≡ | Home | Housing Application | 9                                                                   |                                         |
|---------------------------------------------------------|---|------|---------------------|---------------------------------------------------------------------|-----------------------------------------|
|                                                         | _ |      |                     | ersonal Information<br>irst Name En                                 | ter your legal first name               |
|                                                         |   |      |                     | ast Name Etudent