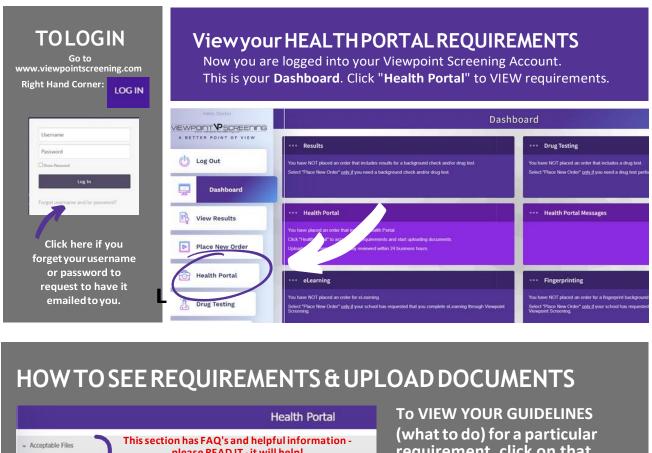

Your username will be the email you used to set up your account. Change password here, and **it will log you in to the Viewpoint System.** 

## 8 Next Steps

refundable

Back

- <u>HEALTH PORTAL</u>: Follow instructions on the following pages to view your Health Portal requirements (to upload documents).
- **DRUG TEST**: You will receive an email from Viewpoint Screening in 1-2 days with your registration information and your testing location.
- <u>eLEARNING</u>: You will receive an email with instructions and registration info 1-2 days after ordering.

Make sure your name is visible on the document (before and

AFTER upload).

- View the guidelines for what to upload See important instructions View & download school forms Upload a file to correspond with this requirement