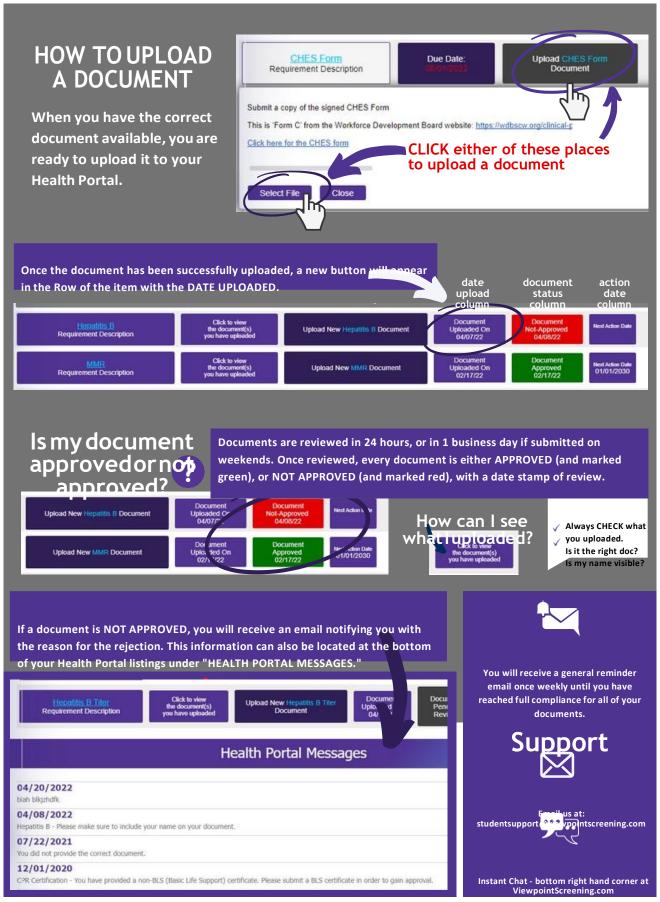

Make sure your name is visible on the document (before and

AFTER upload).

- View the guidelines for what to upload See important instructions View & download school forms Upload a file to correspond with this requirement