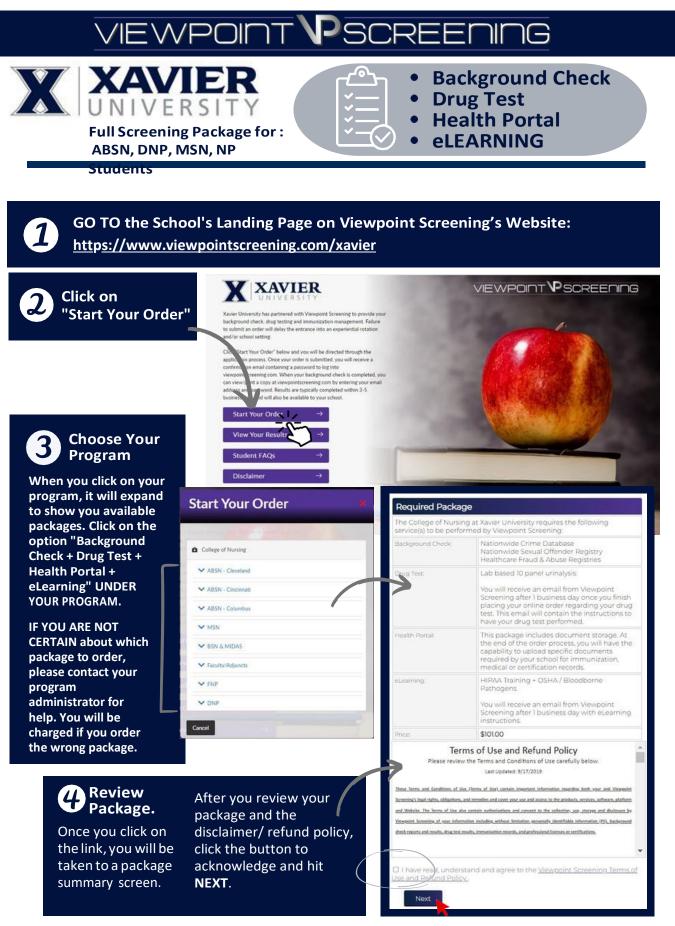

- Changes cannot be made once you have placed your order. Please make sure you have

Next

## **7** Log In to Your Account

WARNING: Your credit card will be charged when you click "Next." This fee is non-

Do not click more than once or you may be charged multiple times

Next

Once your order is complete, you will be taken to a screen like the one shown to the right.

Your username will be the email you used to set up your account. Change password here, and **it will log you in to the Viewpoint System.** 

## 8 Next Steps

refundable

Back

- <u>HEALTH PORTAL</u>: Follow instructions on the following pages to view your Health Portal requirements (to upload documents).
- **DRUG TEST**: You will receive an email from Viewpoint Screening in 1-2 days with your registration information and your testing location.
- <u>eLEARNING</u>: You will receive an email with instructions and registration info 1-2 days after ordering.