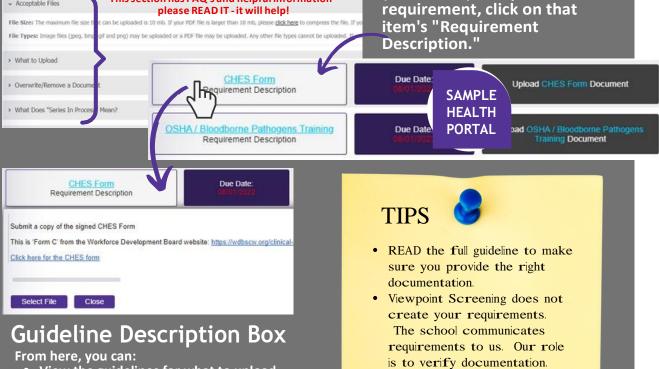

Make sure your name is visible on the document (before and

AFTER upload).

- View the guidelines for what to upload See important instructions View & download school forms Upload a file to correspond with this requirement