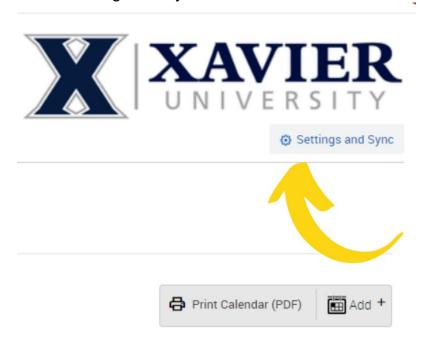

## SYNCING YOUR OUTLOOK CALENDAR

1. Select the calendar icon from the left navigation panel

2. Select "Settings and Sync"

- 3. Select "setup sync" and select "Microsoft 360"
- 4. You will then be directed to log into Microsoft 360 to complete the sync.