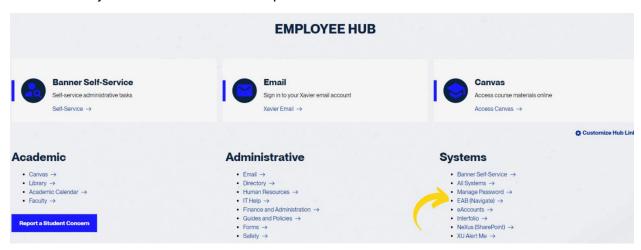

## **LOGGING IN TO NAVIGATE**

- Navigate to <a href="https://xavier.campus.eab.com/home">https://xavier.campus.eab.com/home</a> or select Navigate from the list of options on the Employee Hub
- 2. Enter your Xavier username and password