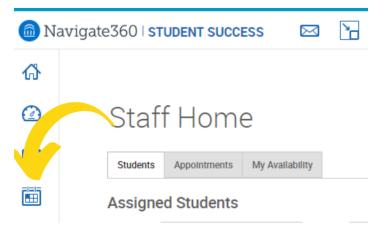

## SYNCING YOUR OUTLOOK CALENDAR

1. Select the calendar icon from the left navigation panel

2. Select "Settings and Sync"

- 3. Select "setup sync" and select "Microsoft 360"
- 4. You will then be directed to log into Microsoft 360 to complete the sync.